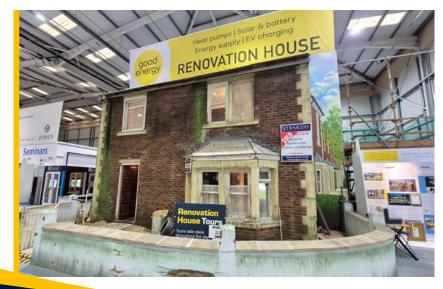

### **Renovation House**

The Renovation House is typical of a property built in the interwar years and has clearly had very little maintenance carried out. If you are contemplating buying a dilapidated property, then our renovation tour will provide you with all the considerations you must take on board. Our audio tour will take you through the key stages of a renovation project, taking you from dilapidation to completion.