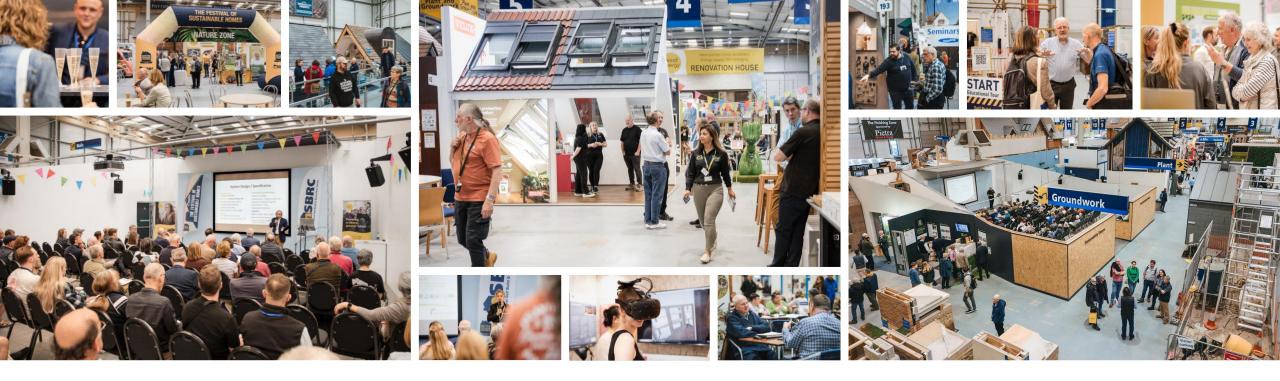

# The National Self Build & Renovation Show

The National Self Build & Renovation Show is our biggest event, and is held three times a year.

Our exhibiting partners are encouraged to get involved, whether that's delivering a presentation or demonstration, holding consultations, or being on your stand to engage with visitors.

### 2025 Dates

- 31<sup>st</sup> January 2<sup>nd</sup> February
- 16<sup>th</sup> 17<sup>th</sup> May
- 10<sup>th</sup> 11<sup>th</sup> October

### **Events:**

Events & Workshops – We host various events and workshops throughout the year, where you have opportunities to deliver presentations and demonstrations, as well as holding consultations with visitors.