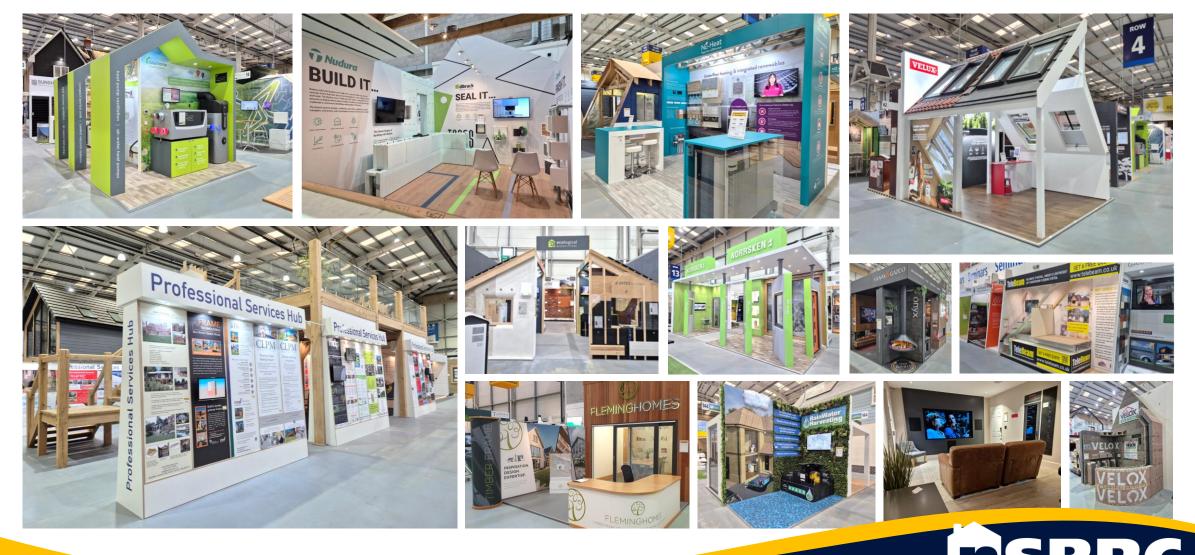

|  |

Including... <u>Workshops</u> <u>Courses</u> Shows

tframe

0



BUILDSTORE

HE

# Stand sizes and costs

In addition to your stand, we can often place products within our unique life-sized educational exhibits allowing customers to see your products in situ.

We aim to work closely with you to find the best possible bespoke solution to suit your individual business needs.

| Size                      | Cost*     |
|---------------------------|-----------|
| Professional Services Hub | £2,600pa  |
| 1m x 1m                   | £4,500pa  |
| 2m x 1m                   | £6,000pa  |
| 3m x 2m                   | £10,000pa |
| 4m x 3m                   | £19,500pa |



National Self Build & Renovation Centre



# **Selection of exhibitor stands**



National Self Build & Renovation Centre

# **Our permanent houses**



### **Ruskin Show House by Potton**

Potton's full size 'Ruskin' house is an inspiration for all self builders. The exhibition space inside this property will explain how Potton can help you achieve your dream home, from finding land to design, planning and finishing your build. The Ruskin will inform and inspire in equal measures.



### Dale House

As well as hosting our Board Room, the Dale House showcases high quality, made to measure timber windows and doors, produced by Dale Joinery.

### **Scotframe House**

Discover timber home design with Scotframe's innovative closed panel system, and full kit service.



### **Renovation House**

The Renovation House is typical of a property built in the interwar years and