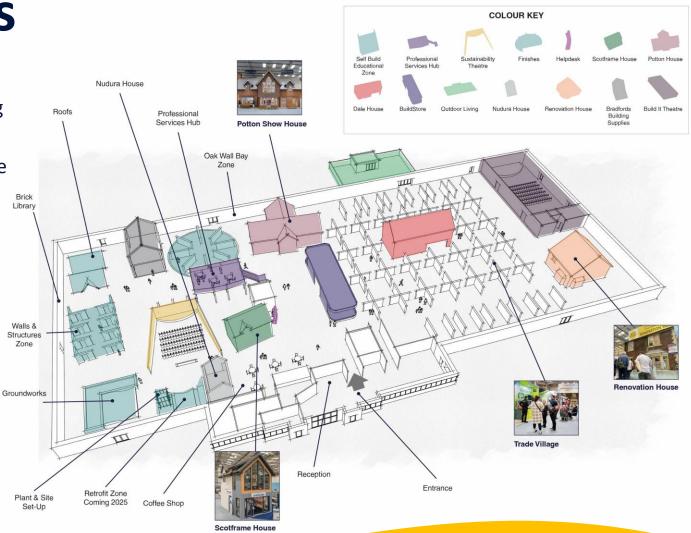

# **Selection of exhibitor stands**

National Self Build & Renovation Centre

# **Our permanent houses**

### **Ruskin Show House by Potton**

Potton's full size 'Ruskin' house is an inspiration for all self builders. The exhibition space inside this property will explain how Potton can help you achieve your dream home, from finding land to design, planning and finishing your build. The Ruskin will inform and inspire in equal measures.

### Dale House

As well as hosting our Board Room, the Dale House showcases high quality, made to measure timber windows and doors, produced by Dale Joinery.

### **Scotframe House**

Discover timber home design with Scotframe's innovative closed panel system, and full kit service.

### **Renovation House**

The Renovation House is typical of a property built in the interwar years and has clearly had very little maintenance carried out. If you are contemplating buying a dilapidated property, then our renovation tour will provide you with all the considerations you must take on board. Our audio tour will take you through the key stages of a renovation project, taking you from dilapidation to completion.