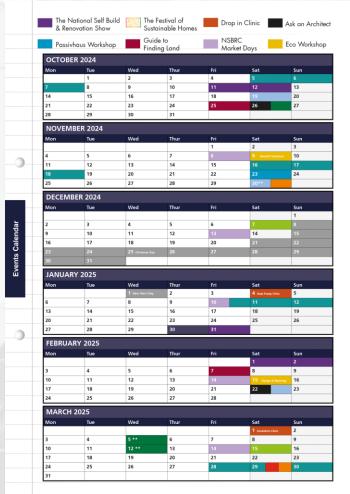

# **Events calendar**

### Take a look at our latest Events Calendar

| Building Systems<br>Workshop |               |          | Build Course |            | lay                                                                                                            | Guide to Getting<br>your Project Started |  |
|------------------------------|---------------|----------|--------------|------------|----------------------------------------------------------------------------------------------------------------|------------------------------------------|--|
|                              | de to Project |          | Guide To     |            |                                                                                                                | Benchmark Event                          |  |
| Mai                          | nagement      | Planning | Permission   | Renovation | Projects                                                                                                       | benchmark Event                          |  |
| APRIL 2                      | 025           |          |              |            |                                                                                                                |                                          |  |
| Mon                          | Tue           | Wed      | Thur         | Fri        | Sat                                                                                                            | Sun                                      |  |
|                              | 1             | 2        | 3 **         | 4          | 5 Heat & Er                                                                                                    | 6                                        |  |
| 7                            | 8             | 9        | 10 **        | 11         | 12                                                                                                             | ** 13                                    |  |
| 14                           | 15            | 16       | 17           | 18         | 19                                                                                                             | 20 Easter                                |  |
| 21 Easter                    | 22            | 23       | 24           | 25         | 26                                                                                                             | 27                                       |  |
| 28                           | 29            | 30       |              |            |                                                                                                                |                                          |  |
|                              | 25            |          |              |            |                                                                                                                |                                          |  |
| MAY 20                       |               |          | -            |            |                                                                                                                |                                          |  |
| Mon                          | Tue           | Wed      | Thur<br>1    | Fri<br>2   | Sat<br>3                                                                                                       | Sun<br>4                                 |  |
| e                            | 6             | 7        | 8            | 9          | 10                                                                                                             | 11                                       |  |
| -<br>12                      | 13            | 14       | 8            | 16         | The second s |                                          |  |
| 12                           | 20            | 21       | 22           | 23         | - 17 - 24                                                                                                      | 18                                       |  |
| 26                           | 20            | 21       | 22           | 30         | 24<br>31 suid sy                                                                                               |                                          |  |
| 20                           | 27            | 20       | 29           | 30         | 31 Build Sy                                                                                                    | ystems & PM                              |  |
| JUNE 20                      | 025           |          |              |            |                                                                                                                |                                          |  |
| Mon                          | Tue           | Wed      | Thur         | Fri        | Sat                                                                                                            | Sun                                      |  |
|                              |               |          |              |            |                                                                                                                | 1                                        |  |
| 2                            | 3             | 4        | 5            | 6          | 7                                                                                                              | 8                                        |  |
| 9                            | 10            | 11       | 12           | 13         | 14 Solar Pu<br>Battery                                                                                         | Storage 15                               |  |
| 16                           | 17            | 18       | 19           | 20         | 21                                                                                                             | 22                                       |  |
| 23                           | 24            | 25       | 26           | 27         | 28                                                                                                             | 29                                       |  |
| 30                           |               |          |              |            |                                                                                                                |                                          |  |
| JULY 20                      | 25            |          |              |            |                                                                                                                |                                          |  |
| Mon                          | Tue           | Wed      | Thur         | Fri        | Sat                                                                                                            | Sun                                      |  |
| inton                        | 1             | 2        | 3            | 4          | 5                                                                                                              | 6                                        |  |
| 7                            | 8             | 9        | 10           | 11         | 12                                                                                                             | 13                                       |  |
| 14                           | 15            | 16 **    | 17           | 18         | 19                                                                                                             | 20                                       |  |
| 21                           | 22            | 23 **    | 24           | 25         | 26 **                                                                                                          | 27                                       |  |
| 28                           | 29            | 30       | 31           |            |                                                                                                                |                                          |  |
| AUCUC                        | T 2025        |          |              |            |                                                                                                                |                                          |  |
| AUGUS                        |               |          |              |            |                                                                                                                |                                          |  |
| Mon                          | Tue           | Wed      | Thur         | Fri<br>1   | Sat<br>2                                                                                                       | Sun<br>3                                 |  |
| 4                            | 5             | 6        | 7            | 8          | 2<br>9 Heat &                                                                                                  |                                          |  |
| 4<br>11                      | 12            | 13       | 14           | 15         | 9 Heet 8                                                                                                       | 17                                       |  |
| 11<br>18                     | 12            | 20       | 21           | 22         | 16<br>23                                                                                                       | 17 24                                    |  |
| 25                           | 26            | 20       | 21           | 22         | 30                                                                                                             | 31                                       |  |
| 20                           | 20            | 2/       | 28           | 29         | 30                                                                                                             | 31                                       |  |
| SEPTEN                       | 1BER 2025     |          |              |            |                                                                                                                |                                          |  |
| Mon                          | Tue           | Wed      | Thur         | Fri        | Sat                                                                                                            | Sun                                      |  |
| 1                            | 2             | 3        | 4            | 5          | 6                                                                                                              | 7                                        |  |
| 8                            | 9             | 10       | 11           | 12         | 13                                                                                                             | 14                                       |  |
| 15                           | 16            | 17       | 18           | 19         | 20                                                                                                             | 21                                       |  |
| 22                           | 23            | 24       | 25           | 26         | 27                                                                                                             | 28                                       |  |
| 29                           | 30            |          |              |            |                                                                                                                |                                          |  |