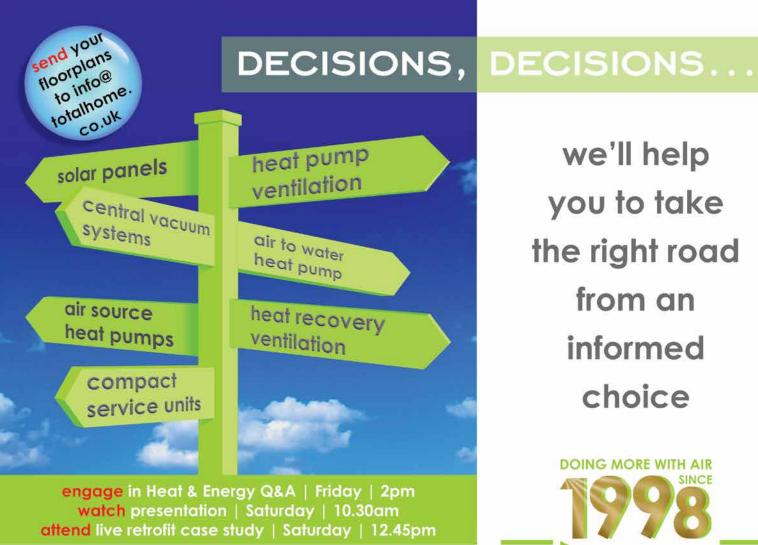

choice

After having completed new builds and renovations ourselves, we know the plethora of decisions you have to make on such a project. We are happy to guide you on your sustainability journey and rest assured, we will only specify the solution that we would choose ourselves.

#### **GOOD ENERGY: HEAT & ENERGY SURGERY**

#### 12:00 & 14:30 at the Renovation House (both days)

An introduction to Good Energy's holistic approach to sustainable energy generation and consumption. They will give an informative overview of their Heat Pump and Solar products in the Renovation House and show how bespoke system designs can reduce your carbon footprint and energy bills.